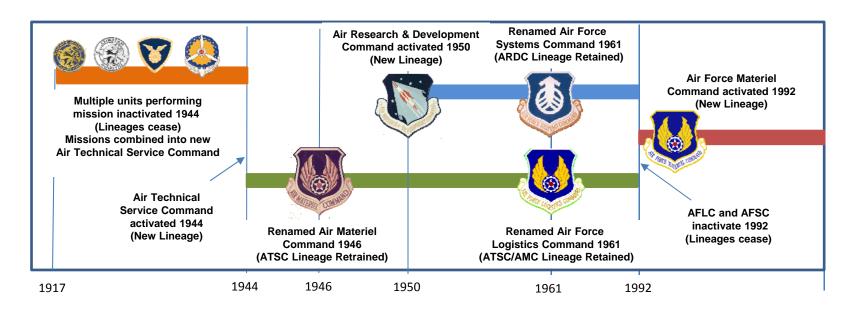

## Lineages of Air Force Materiel Command and Functional Predecessors, 1944 - 2016

## **Lineage Key** (separate lineages)

Multipile Units / Multiple Lineages (1917 – 1944)

Air Force Logistics Command Lineage (1944 – 1992)

Air Force Systems Command Lineage (1950 – 1992)

Air Force Materiel Command Lineage (1992 - )

Units active prior to 1992 are *functional* predecessors of AFMC (AFMC performs the same missions), but are not lineage predecessors. AFMC may not claim their honors and awards.

AFMC use of the emblem first approved for Air Materiel Command, *later* Air Force Logistics Command is by exception to policy, since the lineages of the two commands are separate.